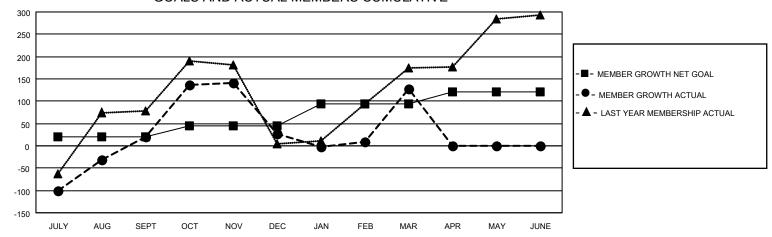

### GOALS AND ACTUAL MEMBERS CUMULATIVE

| DROPPED CLUBS: 10 |     | 75 CLUBS OF 105 ADDED 1 OR MORE<br>NEW MEMBERS | GENDER DISTRIBUTION  MALE 2,067 (56.00%)  FEMALE 1,624 (44.00%) |                 |     |
|-------------------|-----|------------------------------------------------|-----------------------------------------------------------------|-----------------|-----|
| DROPPED MEMBERS   |     |                                                | 1 2.77, 122                                                     | 1,021 (11.0070) |     |
| DECEASED          | 10  | CLICK HERE FOR CUMULATIVE                      | TOTAL FAMILY UNIT MEMBERS                                       |                 | 988 |
| CLUB CANCELLED    | 9   | MEMBERSHIP DATA                                |                                                                 |                 | F74 |
| OTHER             | 603 |                                                | FAMILY MEMBER:                                                  | S PAYING HALF   | 574 |
| TOTAL             | 622 |                                                |                                                                 |                 |     |

## District 307 A2

|               | Club          | s           |               | Members               |                        |                         |                                                    |  |
|---------------|---------------|-------------|---------------|-----------------------|------------------------|-------------------------|----------------------------------------------------|--|
|               | RESULTS FOR   | R 2020-2021 |               | RESULTS FOR 2020-2021 |                        |                         |                                                    |  |
| QUARTER       | NEW CLUB GOAL | NEW CLUBS   | DROPPED CLUBS | QUARTER MEME          | BER GROWTH NET<br>GOAL | MEMBER GROWTH<br>ACTUAL | DROPPED<br>MEMBERS ACTUAL<br>(including transfers) |  |
| JULY/AUG/SEPT | 1             | 0           | 4             | JULY/AUG/SEPT         | 20                     | 327                     | 286                                                |  |
| OCT/NOV/DEC   | 1             | 3           | 0             | OCT/NOV/DEC           | 25                     | 256                     | 246                                                |  |
| JAN/FEB/MAR   | 1             | 1           | 6             | JAN/FEB/MAR           | 50                     | 213                     | 90                                                 |  |
| APR/MAY/JUNE  | 1             | 0           | 0             | APR/MAY/JUNE          | 25                     | 0                       | 0                                                  |  |