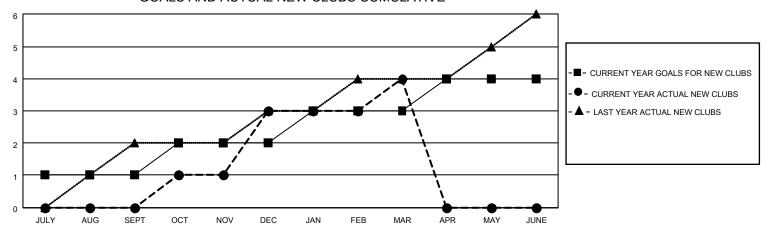

### GOALS AND ACTUAL NEW CLUBS CUMULATIVE

## District 307 A2

|               | Club          | s           |               | Members               |                        |                         |                                                    |  |
|---------------|---------------|-------------|---------------|-----------------------|------------------------|-------------------------|----------------------------------------------------|--|
|               | RESULTS FOR   | R 2020-2021 |               | RESULTS FOR 2020-2021 |                        |                         |                                                    |  |
| QUARTER       | NEW CLUB GOAL | NEW CLUBS   | DROPPED CLUBS | QUARTER MEME          | BER GROWTH NET<br>GOAL | MEMBER GROWTH<br>ACTUAL | DROPPED<br>MEMBERS ACTUAL<br>(including transfers) |  |
| JULY/AUG/SEPT | 1             | 0           | 4             | JULY/AUG/SEPT         | 20                     | 327                     | 286                                                |  |
| OCT/NOV/DEC   | 1             | 3           | 0             | OCT/NOV/DEC           | 25                     | 256                     | 246                                                |  |
| JAN/FEB/MAR   | 1             | 1           | 6             | JAN/FEB/MAR           | 50                     | 213                     | 90                                                 |  |
| APR/MAY/JUNE  | 1             | 0           | 0             | APR/MAY/JUNE          | 25                     | 0                       | 0                                                  |  |